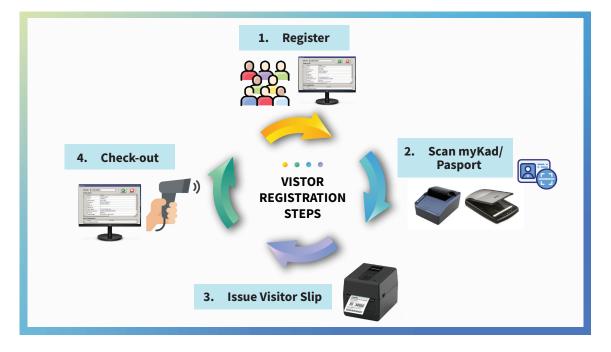

## **VISITORS REGISTRATION SYSTEM**

Managing visitor traffic is a daily challenge for many companies. Whether it's current and prospective clients, third-party contractors, international colleagues, service maintenance staff, or unexpected guests, keeping track of diverse visitor types can be complex. Our Visitor Registration System is designed to simplify and enhance your visitor management process, ensuring smooth operations and increased security.

#### **VISITOR CHECK-IN & CHECK-OUT**

Empower visitors with self-service kiosks for quick, independent check-in and facilitate easy check-out, including gathering valuable feedback.

#### **INTEGRATION READINESS**

Easily integrate with myKad Reader or Passport Reader, and optionally with Barrier Gate Access for enhanced security.