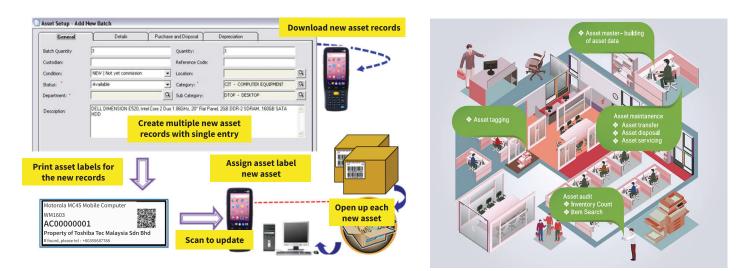

### ENHANCE ORGANIZATION ASSET MANAGEMENT WITH OUR SOLUTION

- Seamlessly synchronize with your department for straightforward monitoring and management.
- Bundle your inventory solution with a Toshiba Barcode Printer and offer mobile printing.
- Digitalise by eliminating the need for manual updates and records.

### **KEY BENEFITS:**

To improve modern workplace management, begin by evaluating the total cost of ownership for all office items, including equipment, furniture, and computers. Asset Tracking provides a clear overview of your inventory, its financial implications, and ensures all assets are functioning properly. Without this insight, managing and assessing the value and condition of your assets is challenging.

FORTITUDE Asset Tracking System can help: