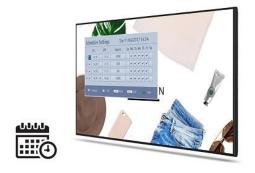

### SCHEDULE CONTENT AT THE RIGHT TIME

The built in Real Time Clock allows the display to keep their internal clock setting

, even for prolonged periods of power down or interruptions of the local network. Content can therefore always be synchronized and scheduled, including USB playback, exactly at the time you want it.