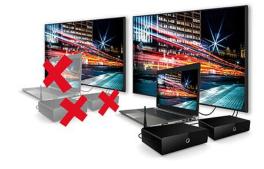

#### **EMBEDDED SIGNAGE**

We've increased your options by offering embedded signage derivative models. The embedded software solutions run directly within the displays, linking central software systems without the need for external media devices or additional cabling.